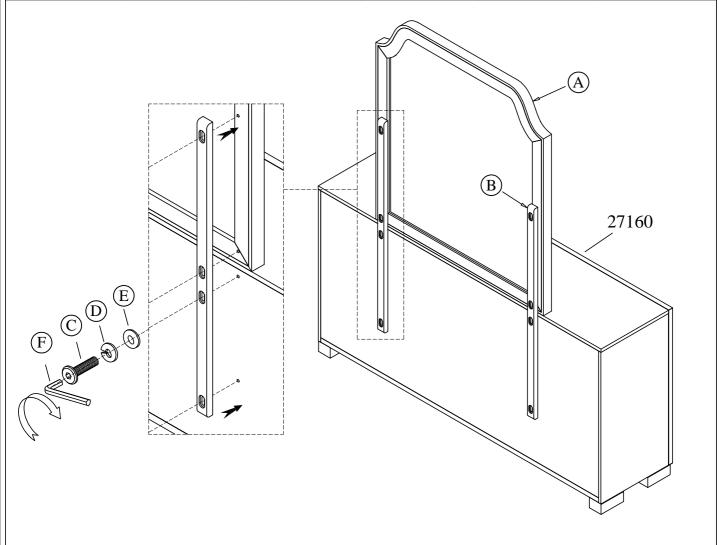

email: <u>info@riverside-furniture.com</u>

# LYDIA Bedroom Assembly Instructions

## Made in Viet Nam

Page 1 of 1

27161 Mirror

### Warning:

- Be sure to check all packing material carefully for small parts, which may have come loose inside the carton during shipment.
- To prevent possible scratches and damage, this furniture **MUST BE ASSEMBLED BY TWO PEOPLE** on a soft surface such as a blanket or carpet.

**Important Use Information:** We recommend using coasters, placemats and trivets when placing hot or cold containers on this item. It is also recommended to quickly cleanup any spills to minimize exposure to moisture. Doing so will prolong the life and look of the item for many years.

## Components and Hardware List